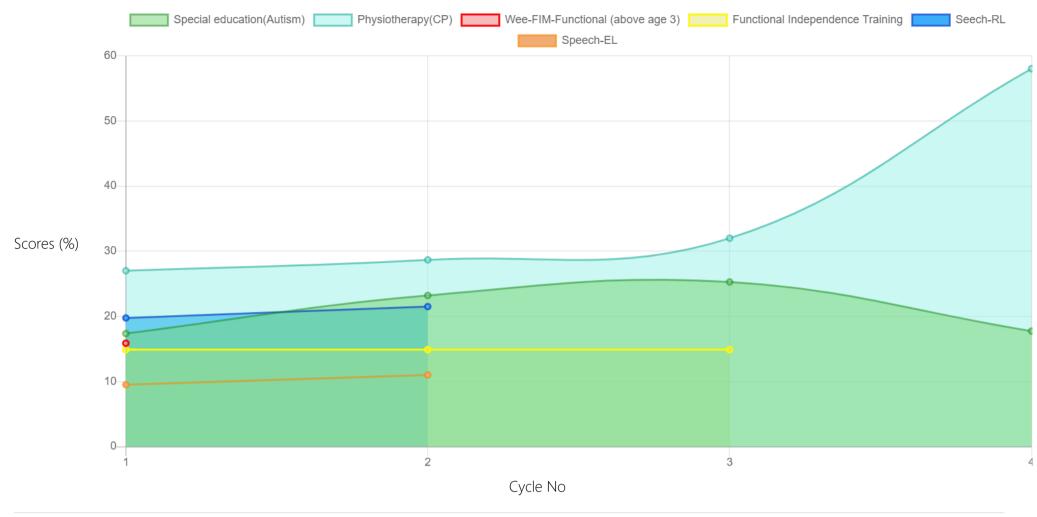

## Progress Report

| Evaluation<br>No. | Special<br>education(Autism)<br>Score % - Month - Year | Physiotherapy(CP)<br>Score % - Month -<br>Year | Speech<br>RL - EL - Month - Year   | Wee-FIM-Functional (above age<br>3)<br>Score % - Month - Year | Functional Independence<br>Training<br>Score % - Month - Year |
|-------------------|--------------------------------------------------------|------------------------------------------------|------------------------------------|---------------------------------------------------------------|---------------------------------------------------------------|
| 1                 | 17.36% - July - 2021                                   | 27.00% - August - 2021                         | 19.75% - 9.50% - October -<br>2022 | 15.87% - July - 2023                                          | 14.88% - May - 2021                                           |
| 2                 | 23.21% - January - 2022                                | 28.67% - January -<br>2022                     | 21.50% - 11.00% - March -<br>2023  |                                                               | 14.88% - December - 2021                                      |
| 3                 | 25.28% - September -<br>2022                           | 32.00% - July - 2022                           |                                    |                                                               | 14.88% - August - 2022                                        |
| 4                 | 17.74% - February - 2023                               | 58.02% - March - 2023                          |                                    |                                                               |                                                               |

## Progress Report Graph

Information:- CP - Cerebral Palsy; SB - Spina bifida; MD - Muscular Dystrophy; CTEV - Clubfoot; ID - Intellectual Disability; CP, MD - Cerebral Palsy/Multiple Disabilities; LV - Low Vision; TB - Total Blind; ADHD - Attention Deficit Hyperactive Disorder; DB - Deaf Blind; RL - Receptive Language; EL - Expressive Language; ICF - International classification of functioning; FACP - Functional assessment checklist for programming; Wee-FIM - Functional Independence Measure; Inclusion - A kind of special education; Voc- Vocational training; Prevoc - Prevocational training